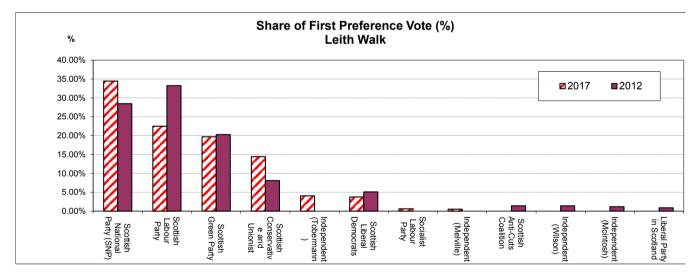

# First Preference Vote 2017

| Name                 | Party                              | Valid Votes | Share (%) |
|----------------------|------------------------------------|-------------|-----------|
| Marion DONALDSON*    | Scottish Labour Party              | 1602        | 15.0      |
| Nick GARDNER*        | Scottish Labour Party              | 793         | 7.4       |
| David Don JACOBSEN   | Socialist Labour Party             | 66          | 0.6       |
| Cristina MARGA       | Scottish Conservative and Unionist | 1536        | 14.4      |
| Amy MCNEESE-MECHAN   | Scottish National Party (SNP)      | 1770        | 16.6      |
| Alan Gordon MELVILLE | Independent (Melville)             | 55          | 0.5       |
| Susan RAE            | Scottish Green Party               | 2097        | 19.7      |
| Lewis RITCHIE*       | Scottish National Party (SNP)      | 1900        | 17.8      |
| Harald TOBERMANN     | Independent (Tobermann)            | 432         | 4.1       |
| Vita ZAPOROZCENKO    | Scottish Liberal Democrats         | 398         | 3.7       |

#### Share of First Preference Votes 2012

# Scottish Conservative and Unionist 8.11% Scottish Green Party 20.28% Scottish Labour Party 33.24% Scottish Liberal Democrats 5.09% Scottish National Party (SNP) 28.48% Socialist Labour Party Independent (Melville) Independent (Tobermann) Independent (Mcintosh) 1.16%