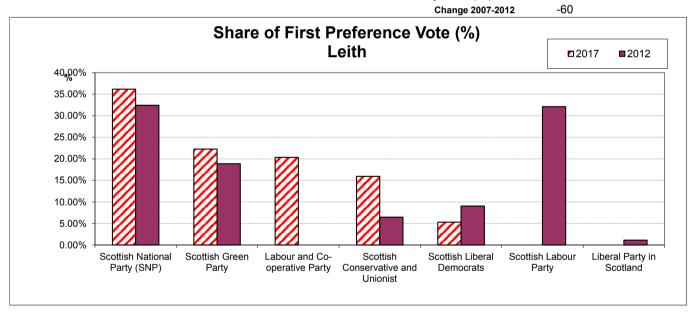

#### Share of First Preference Votes 2012

#### Pre election seats

| Scottish Conservative and Unionist | 6.47%  |
|------------------------------------|--------|
| Scottish Green Party               | 18.86% |
| Scottish Liberal Democrats         | 9.02%  |
| Scottish National Party (SNP)      | 32.42% |
| Labour and Co-operative Party      | -      |
| Scottish Labour Party              | 32.10% |
| Liberal Party in Scotland          | 1.13%  |
|                                    |        |