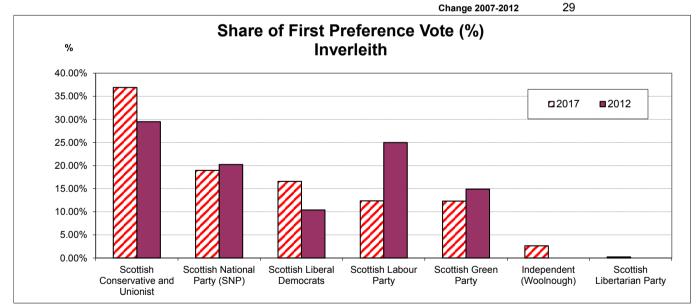

#### Candidates on ballot paper

|                 |                                    | 2017        |           |
|-----------------|------------------------------------|-------------|-----------|
| Name            | Party                              | Valid Votes | Share (%) |
| Nigel BAGSHAW*  | Scottish Green Party               | 1669        | 12.3      |
| Gavin BARRIE*   | Scottish National Party (SNP)      | 2572        | 19.0      |
| James DALGLEISH | Scottish Labour Party              | 1678        | 12.4      |
| Tom LAIRD       | Scottish Libertarian Party         | 32          | 0.2       |
| Max MITCHELL    | Scottish Conservative and Unionist | 2685        | 19.8      |
| Hal OSLER       | Scottish Liberal Democrats         | 2251        | 16.6      |
| lain WHYTE*     | Scottish Conservative and Unionist | 2323        | 17.1      |
| Tina WOOLNOUGH  | Independent (Woolnough)            | 357         | 2.6       |
|                 | Total Valid votes cast             | 13567       |           |
|                 |                                    | 2017        | 2012      |
|                 | Rejected papers                    | 147         | 118       |
|                 | Ohamma 2007 0010                   | 20          |           |

#### Share of First Preference Votes 2012

| Scottish Conservative and Unionist                                                                                 | 29.49%           |
|--------------------------------------------------------------------------------------------------------------------|------------------|
| Scottish Green Party                                                                                               | 14.92%           |
| Scottish Labour Party                                                                                              | 24.99%           |
| Scottish Liberal Democrats                                                                                         | 10.38%           |
| Scottish National Party (SNP)                                                                                      | 20.22%           |
| Scottish Libertarian Party                                                                                         | -                |
| Independent (Woolnough)                                                                                            | -                |
| Scottish Labour Party<br>Scottish Liberal Democrats<br>Scottish National Party (SNP)<br>Scottish Libertarian Party | 24.99%<br>10.38% |